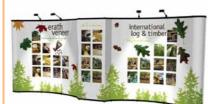

## **Easy**Stand®

No wonder this is a favourite display system: it's sturdy and compact, light to transport, quick to assemble and it packs a huge graphics punch. Infinitely flexible, its modular design allows you to combine as many panels as your imagination in a staggering array of shapes and sizes.

Eco-EasyPopUp® is engineered for longevity.

Setting up an Eco-EasyPopUp® display is child's play. Clip on magnetic bars which ensure total structural stability, then hang panels from hooks at the top of the frame and allow them to fall into place on the vertical magnetic bars, ensuring exact registration between panels. Because we use high-quality, multi-pole magnetic tape on both bars and panels, our customers suffer none of the problems of panel alignment dreaded by users of systems with steel bars.

Our panels stick, and stick in the right place!