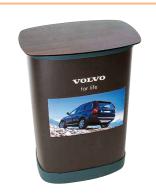

to transport, quick to assemble and it packs a huge graphics punch. Infinitely flexible, its modular design allows you to combine as many panels as your imagination in a staggering array of shapes and sizes.

Eco-EasyPopUp® is engineered for longevity.

Setting up an Eco-EasyPopUp® display is child's play. Clip on magnetic bars which ensure total structural stability, then hang panels from hooks at the top of the frame and allow them to fall into place on the vertical magnetic bars, ensuring exact registration between panels. Because we use high-quality, multi-pole magnetic tape on both bars and panels, our customers suffer none of the problems of panel alignment dreaded by users of systems with steel bars.

Our panels stick, and stick in the right place!









#### **COUNTERS**

























#### **Our Office Address:**

M/s. Geobel Exhibition Services LLC P.O. Box: 36805, Dubai, UAE Tel: +971 4 283 2830

Tel: +971 4 283 2830 Fax: +971 4 283 2838 Email: geobel@eim.ae