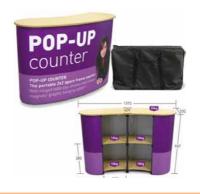

light to transport, quick to assemble and it packs a huge graphics punch. Infinitely flexible, its modular design allows you to combine as many panels as your imagination in a staggering array of shapes and sizes.

Eco-EasyPopUp® is engineered for longevity.

Setting up an Eco-EasyPopUp® display is child's play. Clip on magnetic bars which ensure total structural stability, then hang panels from hooks at the top of the frame and allow them to fall into place on the vertical magnetic bars, ensuring exact registration between panels. Because we use high-quality, multi-pole magnetic tape on both bars and panels, our customers suffer none of the problems of panel alignment dreaded by users of systems with steel bars.

Our panels stick, and stick in the right place!









#### **COUNTERS**

























#### **Our Office Address:**

M/s. Geobel Exhibition Services LLC P.O. Box: 36805, Dubai, UAE Tel: +971 4 283 2830

Tel: +971 4 283 2830 Fax: +971 4 283 2838 Email: geobel@eim.ae