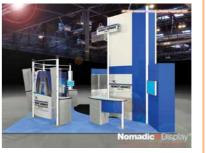

## The pop-up that defined "portable." A legendary system from the creators of self-locking technology.

Instand

Get more with