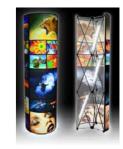

## **Easy**Stand®

No wonder this is a favourite display system: it's sturdy and compact, light to transport, quick to assemble and it packs a huge graphics punch. Infinitely flexible, its modular design allows you to combine as many panels as your imagination in a staggering array of shapes and sizes.