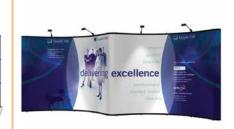

## The pop-up that defined "portable." A legendary system from the creators of self-locking technology.

Instand

Get more with

## **Nomadic** Display®

Customise your presentation. Maximise your impact.

DesignLine

Get more with

## **Nomadic** Display®

Customise your presentation. Maximise your impact.

DesignLine